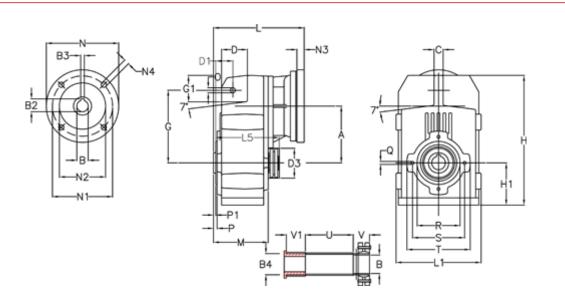

## **Measures**

| A = 211.30 | D1 = 65.0  | 15 = 222.0 | P1                                  | = 4.5    | V = 62  |
|------------|------------|------------|-------------------------------------|----------|---------|
| B = 50     | d3 = 120   | M = 163.0  | Q                                   | = M12x19 | V1 = 50 |
| B1 = 11    | G = 278    | N = 140    | R                                   | = 180    |         |
| B2 = 12.8  | G1 = 105.5 | N1 = 115   | S                                   | = 215    |         |
| B3 = 4     | H = 479.0  | N2 = 95    | Т                                   | = 250    |         |
| B4 = 50    | H1 = 144.0 | N4 = M8x19 | Tightening torque Nm adapter bushin | g = 6.0  |         |
| C = 20     | L = 339.5  | O = 22     | Tightening torque Nm shrink disc    | = 12.0   |         |
| D = 93.5   | L1 = 273   | P = 8.5    | U                                   | = 91.0   |         |